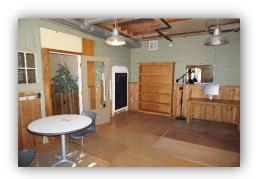

## What's included:

- **★** 452 sq. feet
- \* Two offices
- ★ Access directly from Mississippi Ave. or from within ReBuilding Center office lobby
- ★ Secured access
- ★ Includes utilities & internet (triple net)
- ★ 2x month cleaning
- Shared building lobby open to public Monday-Friday
- ★ Access to shared conference room & fully stocked breakroom/kitchen
- ★ Bathroom access
- ★ Large windows that open

This space would be great as a small office or studio, meeting space for remote workers, a small artisan workshop, and so much more. Exterior features mural by artist Nia Musiba. Right in the heart of the Historic Albina District. Furnished & unfurnished options available.