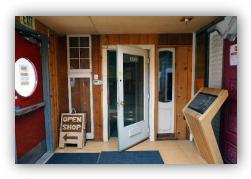

## What's included:

- **★** 452 sq. feet
- \* Two offices
- ★ Access directly from Mississippi Ave. or from within ReBuilding Center office lobby
- ★ Secured access
- ★ Includes utilities & internet (triple net)
- ★ 2x month cleaning
- Shared building lobby open to public Monday-Friday
- ★ Access to shared conference room & fully stocked breakroom/kitchen
- ★ Bathroom access
- ★ Large windows that open

This space would be great as a small office or studio, meeting space for remote workers, a small artisan workshop, and so much more. Exterior features mural by artist Nia Musiba. Right in the heart of the Historic Albina District. Furnished & unfurnished options available.