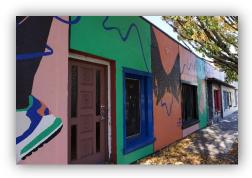

This space would be great as a small office or studio, meeting space for remote workers, a small artisan workshop, and so much more. Exterior features mural by artist Nia Musiba. Right in the heart of the Historic Albina District. Furnished & unfurnished options available.