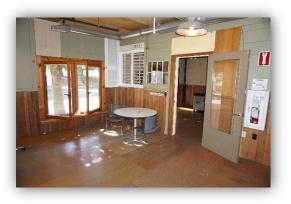

## What's included:

- **★** 452 sq. feet
- \* Two offices
- ★ Access directly from Mississippi Ave. or from within ReBuilding Center office lobby
- ★ Secured access
- ★ Includes utilities & internet (triple net)
- ★ 2x month cleaning
- Shared building lobby open to public Monday-Friday
- ★ Access to shared conference room & fully stocked breakroom/kitchen
- ★ Bathroom access
- ★ Large windows that open

This space would be great as a small office or studio, meeting space for remote workers, a small artisan workshop, and so much more. Exterior features mural by artist Nia Musiba. Right in the heart of the Historic Albina District. Furnished & unfurnished options available.