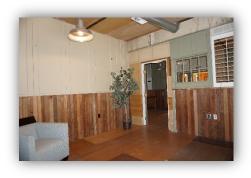

## What's included:

- **★** 452 sq. feet
- \* Two offices
- ★ Access directly from Mississippi Ave. or from within ReBuilding Center office lobby
- ★ Secured access
- ★ Includes utilities & internet (triple net)
- ★ 2x month cleaning
- Shared building lobby open to public Monday-Friday
- ★ Access to shared conference room & fully stocked breakroom/kitchen
- ★ Bathroom access
- ★ Large windows that open

This space would be great as a small office or studio, meeting space for remote workers, a small artisan workshop, and so much more. Exterior features mural by artist Nia Musiba. Right in the heart of the Historic Albina District. Furnished & unfurnished options available.