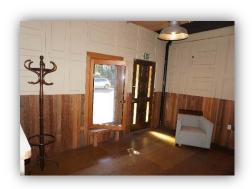

## What's included:

- **★** 452 sq. feet
- \* Two offices
- ★ Access directly from Mississippi Ave. or from within ReBuilding Center office lobby
- ★ Secured access
- ★ Includes utilities & internet (triple net)
- ★ 2x month cleaning
- Shared building lobby open to public Monday-Friday
- ★ Access to shared conference room & fully stocked breakroom/kitchen
- ★ Bathroom access
- ★ Large windows that open

This space would be great as a small office or studio, meeting space for remote workers, a small artisan workshop, and so much more. Exterior features mural by artist Nia Musiba. Right in the heart of the Historic Albina District. Furnished & unfurnished options available.